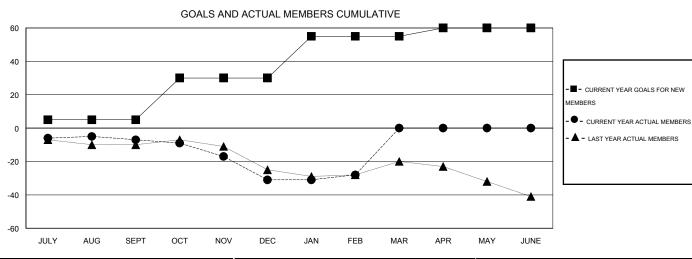

## LOCATION MICHIGAN

 $\mathsf{GMT}\;\mathsf{CA}\;1$ 

| Clubs                 |                  |           |                  |                  | Members               |                    |                                     |                    |                  |  |
|-----------------------|------------------|-----------|------------------|------------------|-----------------------|--------------------|-------------------------------------|--------------------|------------------|--|
| RESULTS FOR 2014-2015 |                  |           |                  |                  | RESULTS FOR 2014-2015 |                    |                                     |                    |                  |  |
| QUARTER               | NEW CLUB<br>GOAL | NEW CLUBS | DROPPED<br>CLUBS | NET<br>GAIN/LOSS | QUARTER               | NEW MEMBER<br>GOAL | CHARTER AND<br>NEW MEMBERS<br>ADDED | DROPPED<br>MEMBERS | NET<br>GAIN/LOSS |  |
| JULY/AUG/SEPT         | 0                | 0         | 0                | 0                | JULY/AUG/SEPT         | 5                  | 13                                  | 20                 | -7               |  |
| OCT/NOV/DEC           | 1                | 0         | 0                | 0                | OCT/NOV/DEC           | 25                 | 16                                  | 40                 | -24              |  |
| JAN/FEB/MAR           | 1                | 0         | 0                | 0                | JAN/FEB/MAR           | 25                 | 20                                  | 17                 | 3                |  |
| APR/MAY/JUNE          | 0                | 0         | 0                | 0                | APR/MAY/JUNE          | 5                  | 0                                   | 0                  | 0                |  |